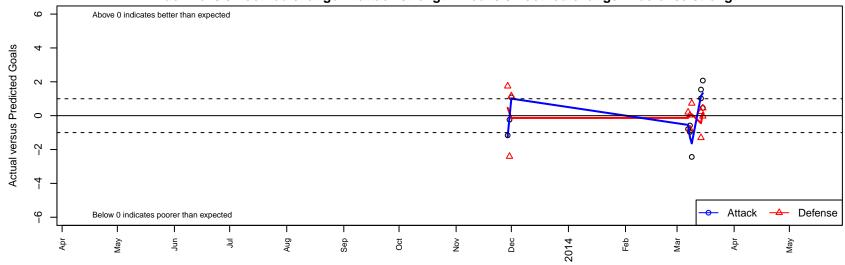

Players 97 B96

Dots are actual minus expected GF (blue circles) and GA (red triangles).

Blue line is smoothed change in attack strength. Red is smoothed change in defense strength.

|       | date       | home                                  |   | away                    |   | venue                                 | pred.home | pred.away |
|-------|------------|---------------------------------------|---|-------------------------|---|---------------------------------------|-----------|-----------|
| 24779 | 2014-03-15 | Pacific Coast SC Red B97              | 4 | Players 97 B96          | 1 | NV Players Showcase Caesars 16/17 U16 | 3.96      | 0.54      |
| 24788 | 2014-03-15 | Players 97 B96                        | 4 | Players 98 CM B97       | 1 | NV Players Showcase Caesars 16/17 U16 | 1.93      | 1.45      |
| 24456 | 2014-03-14 | IE Surf B97                           | 3 | Players 97 B96          | 2 | NV Players Showcase Caesars 16/17 U16 | 3.23      | 0.98      |
| 24459 | 2014-03-14 | Santa Clara Sporting Green B97        | 4 | Players 97 B96          | 3 | NV Players Showcase Caesars 16/17 U16 | 2.70      | 1.46      |
| 24367 | 2014-03-09 | Heat FC 97 BJ B96                     | 0 | Players 97 B96          | 4 | Las Vegas Invit Gold U17              | 0.73      | 6.44      |
| 24154 | 2014-03-08 | Las Vegas Sports Academy 97 Black B96 | 2 | Players 97 B96          | 2 | Las Vegas Invit Gold U17              | 1.21      | 2.58      |
| 24156 | 2014-03-08 | Players 97 B96                        | 0 | WAFC Colorado Samba B96 | 2 | Las Vegas Invit Gold U17              | 0.97      | 2.03      |
| 23824 | 2014-03-07 | Players 97 B96                        | 5 | Pride SC 97 Copa B96    | 0 | Las Vegas Invit Gold U17              | 5.79      | 0.20      |
| 20514 | 2013-12-01 | Southwest Rush Galazy B96             | 2 | Players 97 B96          | 2 | LV Thanksgiving Classic WCDA U17      | 3.16      | 0.92      |
| 20277 | 2013-11-30 | Crossfire Premier 1st –Acad Res B96   | 6 | Players 97 B96          | 1 | LV Thanksgiving Classic WCDA U17      | 3.59      | 1.24      |
| 19835 | 2013-11-29 | Arsenal Colorado Gold B96             | 1 | Players 97 B96          | 1 | LV Thanksgiving Classic WCDA U17      | 2.74      | 2.16      |